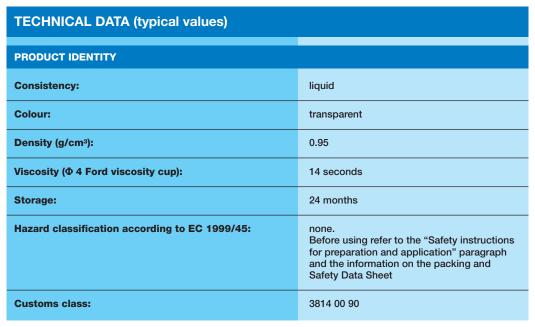

#### **TECHNICAL CHARACTERISTICS**

**Cleaner L** is a mixture of low-volatility chemical substances with high solvent power.

#### **CONSUMPTION**

Varies according to the amount of contamination to be removed: 5-20 g/m², 10 g/m² on average.

# **PACKAGING**

1 I canisters (0.85 kg). Packs of 12 canisters.

# **STORAGE**

24 months in its original, sealed container stored under normal conditions.