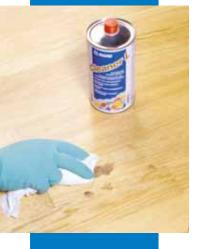

# **APPLICATION PROCEDURE**

Pour the amount of solution required onto a clean, cotton rag and gently rub on the newly-laid floor covering. Wait the desired amount of time before wiping off with a dry cloth.

Removal of residual adhesive from pre-finished, varnished parquet must be carried out immediately, and in all cases within a maximum of 4 hours. Any remaining stains may be removed up to the day after laying using **Cleaner L** and sawdust. A light, oily film will form on the surface after cleaning, which may then be removed using any normal cleaning product.