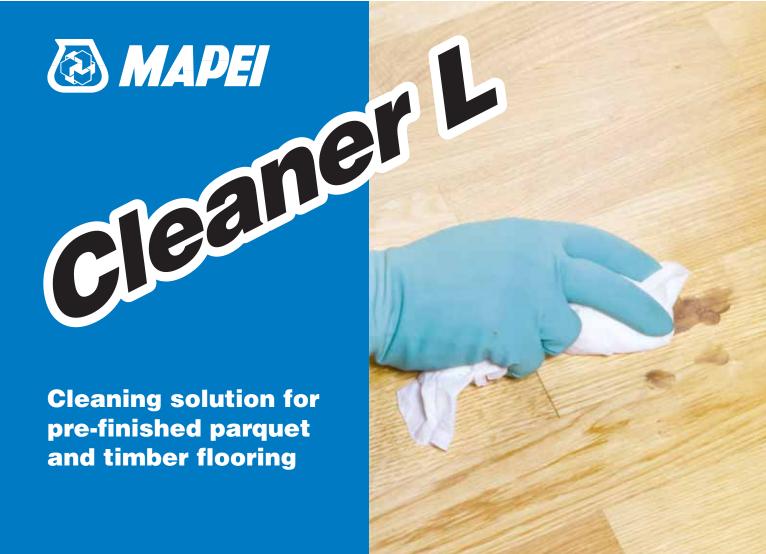

#### WHERE TO USE

Cleaning solution for pre-finished parquet and timber flooring.

#### Some application examples

**Cleaner L** is used for cleaning pre-finished parquet and timber flooring which has been stained with traces of two-component or single component, polyurethane adhesives, It is also capable of removing adhesive which has partially set up to 4 hours after application at +23°C and 50% R.H.